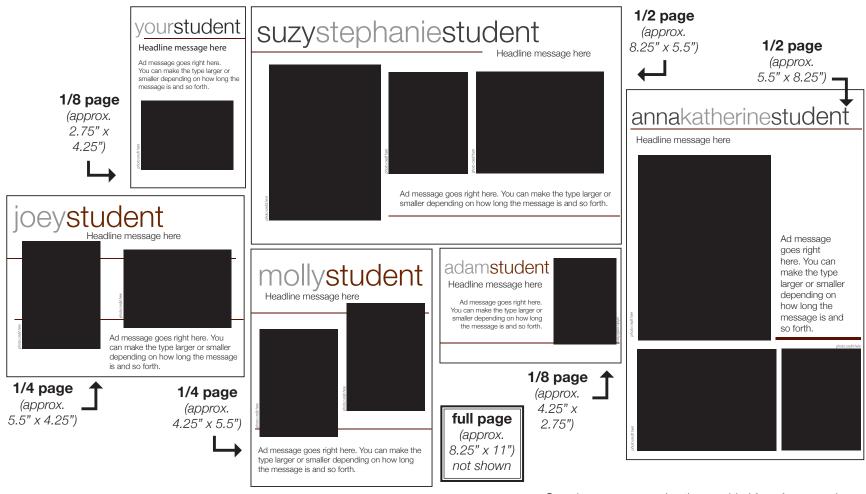

## Ads must be received by FRIDAY, Dec. 8, 2023

Ad sizes range from 1/8-page to full-page and include student name(s), photos and personalized messages. Ad orientation (horizontal or vertical) will be determined by Pinnacle staff & will be based on space availability. All ads are full color and custom-designed to match the current edition of the Pinnacle yearbook.

For ordering information, see the reverse side of this sheet.

Samples are an approximation provided for reference only.
Samples are not to scale, rather a guide for ordering. Actual design will vary.
All ads will be designed by Pinnacle staff and should not be submitted as artwork.
The Pinnacle staff reserves the right to crop/adjust any submitted photos as necessary.